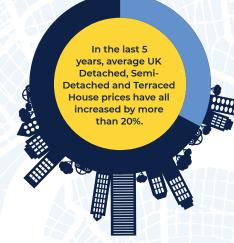

## How have sales changed over 10 years?

2012 Average UK Detached House Price

£258.978

2022 Average UK Detached House Price

£441.967

2012 vs 2022

Average UK Detached **House Price Percentage** Increase = 71%

2022 Average UK Semi-Detached House Price

£269.098

2012 vs 2022 Average UK Semi-Detached

**House Price Percentage** Increase = 67%

2012 Average UK Terraced House Price

£139.132

2022 Average UK Terraced House Price

£226.221

2012 vs 2022

Average UK Terraced **House Price Percentage** Increase = 63%

2012 Average UK Flats/Maisonettes Price

2022 Average UK Flats/Maisonettes Price

£223,401

2012 vs 2022 Average UK Flats/ **Maisonettes Price** Percentage

Increase = 52%

£147,312

Source = 2022 Land Registry House Price Index